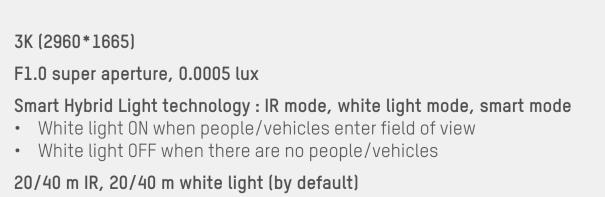

Warehouses

Streets

DS-2CE10KF3T-LE

3K (2960 \* 1665)

Power over Coaxial (-E)

**IP67 Ingress Protection** 

Conventional Camera

### Use Smart Hybrid Light with ColorVu to switch between IR and white light when a human or vehicle enters field of view.

**Smart Hybrid Light Technology** 

Easy Configuration to Enable Smart Mode

HIKVISION