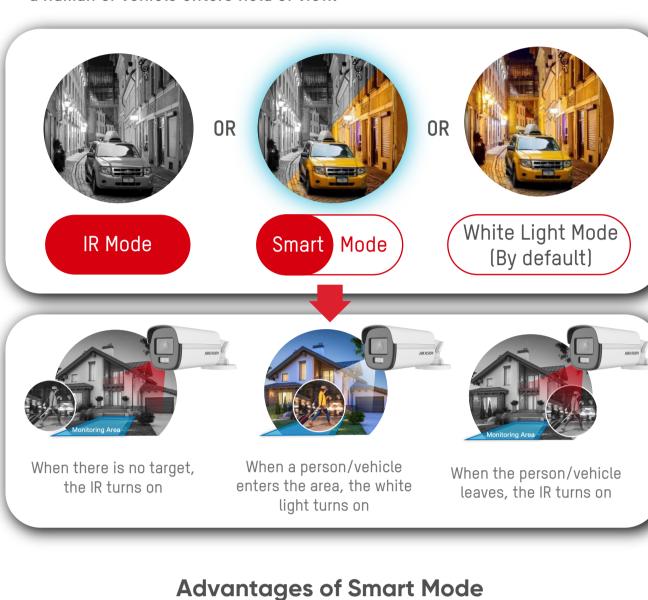

### Use Smart Hybrid Light with ColorVu to switch between IR and white light when a human or vehicle enters field of view.

**Smart Hybrid Light Technology** 

Easy Configuration to Enable Smart Mode

HIKVISION

Smart Hybrid Light and ColorVu

In IR mode

- - Event detection on

with linkage action of light

Intelligent DVRs

• DVRs with AcuSense

KF3T-LE

One cable solution