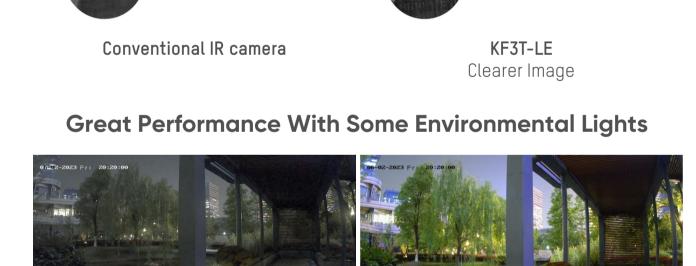

### Use Smart Hybrid Light with ColorVu to switch between IR and white light when a human or vehicle enters field of view.

**Smart Hybrid Light Technology** 

Easy Configuration to Enable Smart Mode

HIKVISION

Smart Hybrid Light and ColorVu

In IR mode

- - Event detection on

with linkage action of light

Intelligent DVRs

• DVRs with AcuSense

KF3T-LE

One cable solution