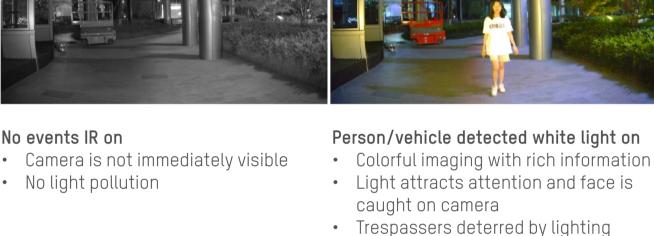

Smart Hybrid Light and ColorVu

In IR mode

- - Event detection on

with linkage action of light

Intelligent DVRs

• DVRs with AcuSense

KF3T-LE

One cable solution